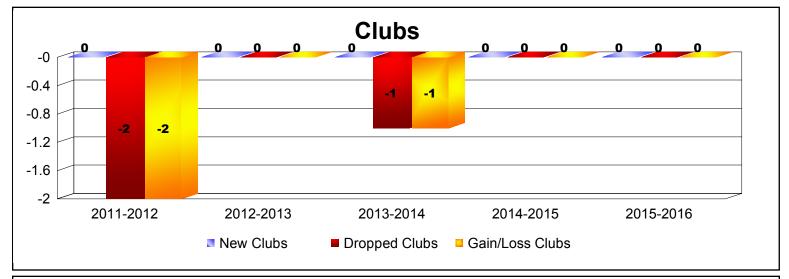

District 109 B As of June 2016 Cumulative

| Year      | New<br>Clubs | Dropped<br>Clubs | Gain/<br>Loss<br>Clubs | New<br>Members | Charter<br>Members | Reinstate<br>Members | Transfer<br>Members | Total<br>Member<br>Added | Total<br>Members<br>Dropped | Gain/<br>Loss<br>Members |
|-----------|--------------|------------------|------------------------|----------------|--------------------|----------------------|---------------------|--------------------------|-----------------------------|--------------------------|
| 2011-2012 | 0            | -2               | -2                     | 54             | 0                  | 3                    | 1                   | 58                       | -104                        | -46                      |
| 2012-2013 | 0            | 0                | 0                      | 42             | 0                  | 2                    | 2                   | 46                       | -54                         | -8                       |
| 2013-2014 | 0            | -1               | -1                     | 53             | 1                  | 0                    | 2                   | 56                       | -70                         | -14                      |
| 2014-2015 | 0            | 0                | 0                      | 49             | 4                  | 2                    | 2                   | 57                       | -93                         | -36                      |
| 2015-2016 | 0            | 0                | 0                      | 34             | 0                  | 2                    | 2                   | 38                       | -53                         | -15                      |
| Average   | 0            | -1               | -1                     | 46             | 1                  | 2                    | 2                   | 51                       | -75                         | -24                      |