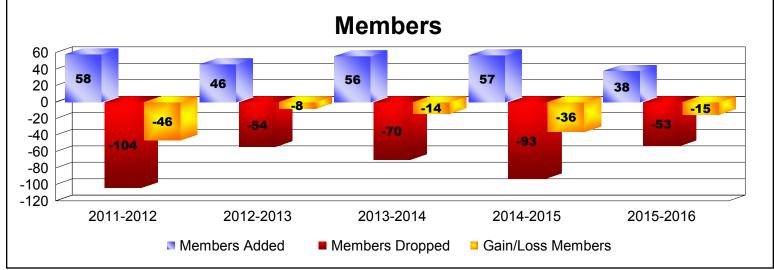

District 109 B As of June 2016 Cumulative

| Year      | New<br>Clubs | Dropped<br>Clubs | Gain/<br>Loss<br>Clubs | New<br>Members | Charter<br>Members | Reinstate<br>Members | Transfer<br>Members | Total<br>Member<br>Added | Total<br>Members<br>Dropped | Gain/<br>Loss<br>Members |
|-----------|--------------|------------------|------------------------|----------------|--------------------|----------------------|---------------------|--------------------------|-----------------------------|--------------------------|
| 2011-2012 | 0            | -2               | -2                     | 54             | 0                  | 3                    | 1                   | 58                       | -104                        | -46                      |
| 2012-2013 | 0            | 0                | 0                      | 42             | 0                  | 2                    | 2                   | 46                       | -54                         | -8                       |
| 2013-2014 | 0            | -1               | -1                     | 53             | 1                  | 0                    | 2                   | 56                       | -70                         | -14                      |
| 2014-2015 | 0            | 0                | 0                      | 49             | 4                  | 2                    | 2                   | 57                       | -93                         | -36                      |
| 2015-2016 | 0            | 0                | 0                      | 34             | 0                  | 2                    | 2                   | 38                       | -53                         | -15                      |
| Average   | 0            | -1               | -1                     | 46             | 1                  | 2                    | 2                   | 51                       | -75                         | -24                      |